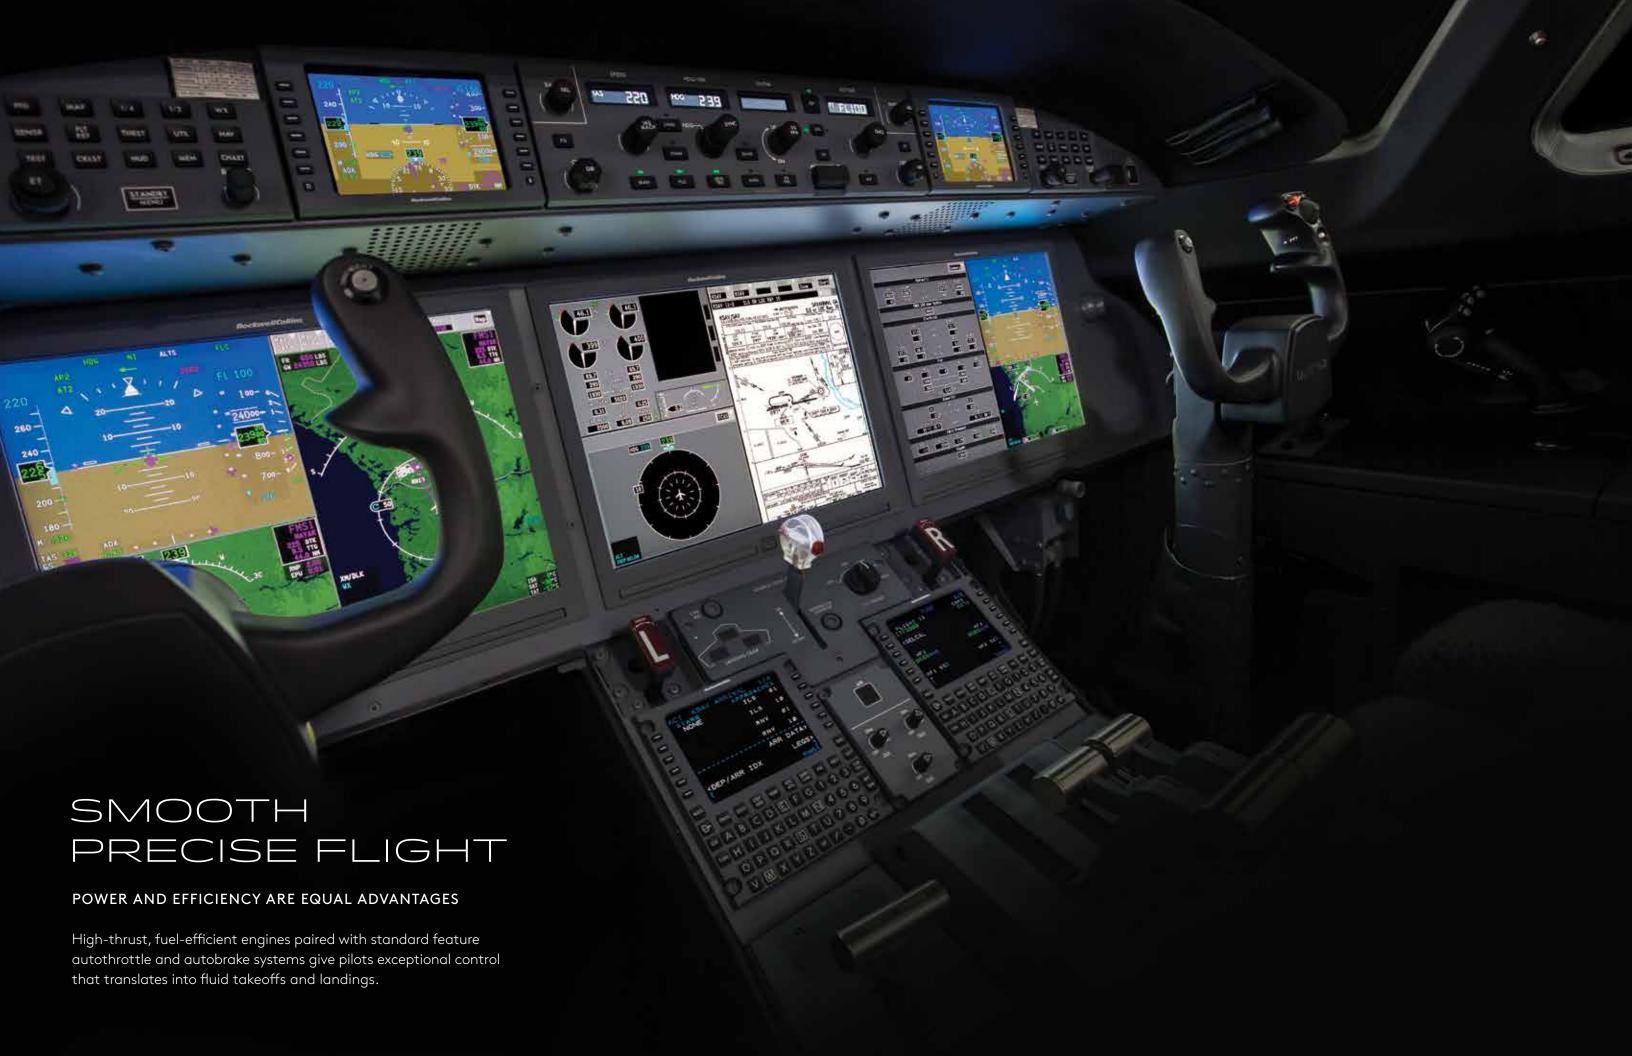

### FLIGHT DECK TECHNOLOGY

PlaneView280 combines advanced graphics and highly interactive controls with multiple systems to improve situational awareness and safety, including enhanced and synthetic vision systems and head-up display. Designed for growth and future technologies, the PlaneView280 flight deck offers unmatched flight sophistication.