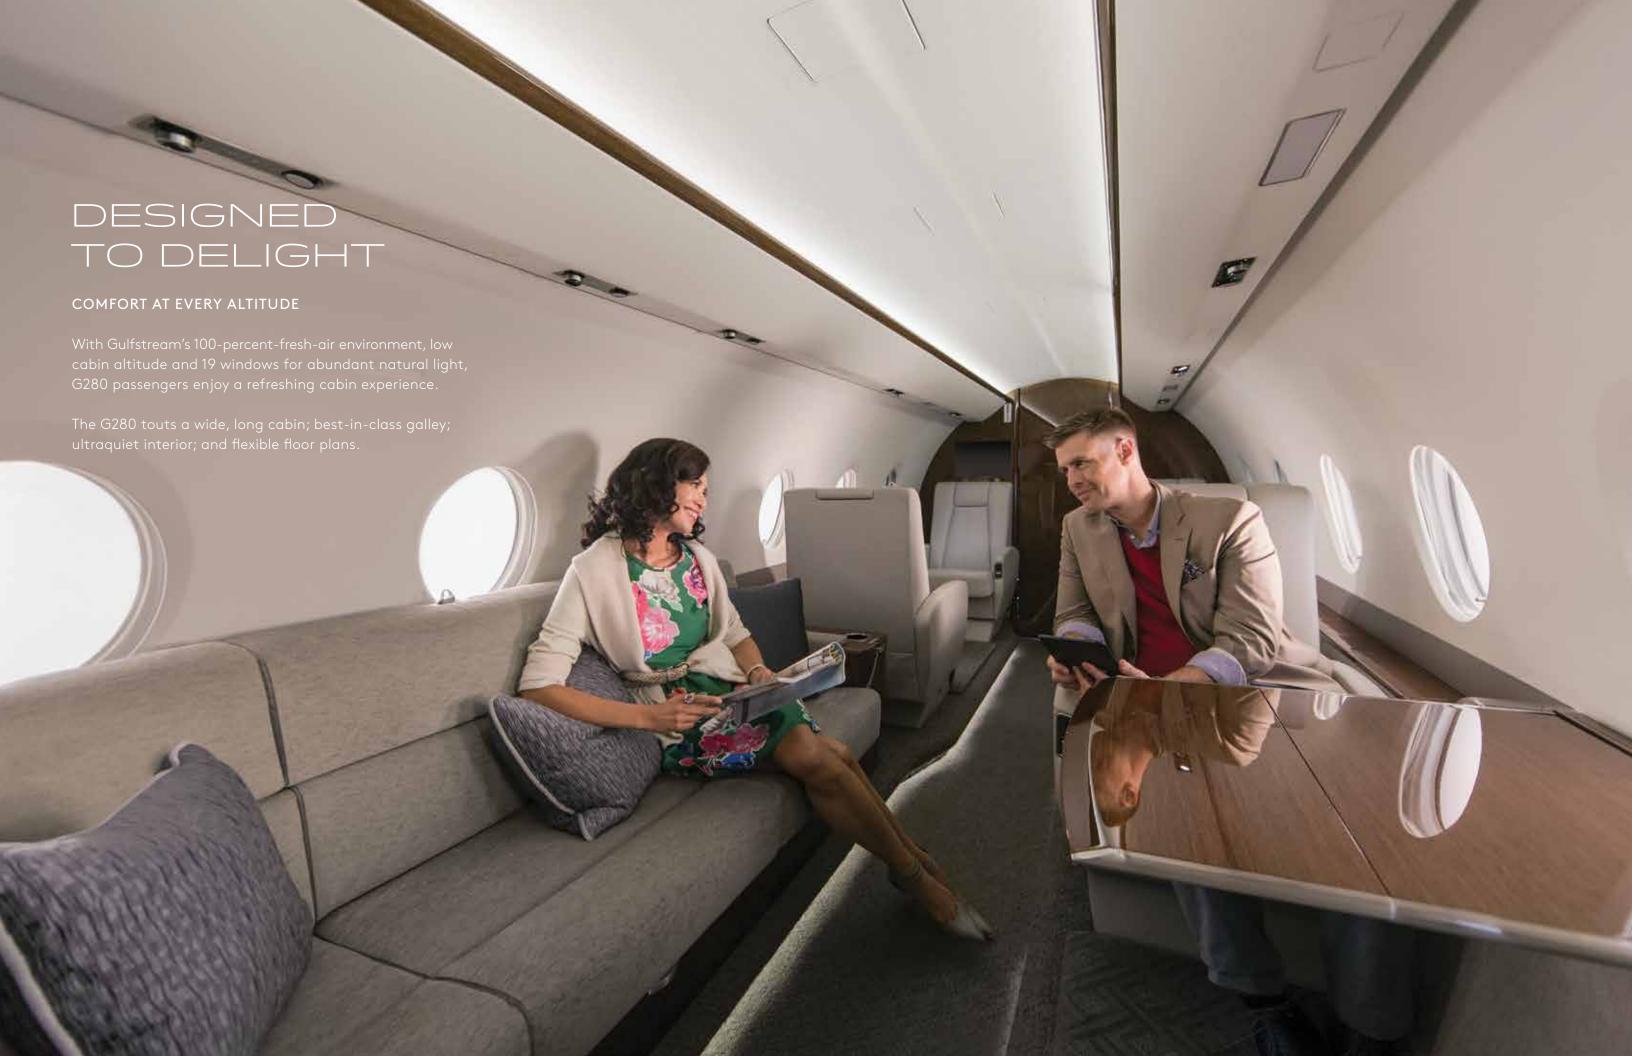

### CABIN COMFORT

The wide, long cabin seats up to 10, offers a full-size lavatory closet, a large baggage area and sleeps up to five. Fully adjustable seats enhance personal comfort and connectivity options keep you in constant touch.

### CABIN EXPERIENCE

100 percent fresh air is replenished throughout the quietest cabin in the super-midsize class. With the G280 low cabin altitude, travelers are comfortable en route and refreshed on arrival.

### 19 LARGE WINDOWS

G280 windows offer stunning views outside and abundant natural light inside, creating an environment that ensures you arrive at your best.